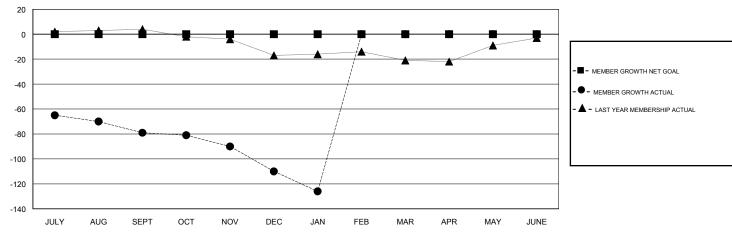

## GOALS AND ACTUAL MEMBERS CUMULATIVE

| DROPPED CLUBS: 2  DROPPED MEMBERS |     | 9 CLUBS OF 27 ADDED 1 OR MORE<br>NEW MEMBERS | GENDER DISTRIBUTION  MALE 412 (70.67%)  FEMALE 171 (29.33%)  Women Percentage Fiscal Year Goal: 0% |    |
|-----------------------------------|-----|----------------------------------------------|----------------------------------------------------------------------------------------------------|----|
| DECEASED                          | 4   | CLICK HERE FOR CUMULATIVE                    | TOTAL FAMILY UNIT MEMBERS                                                                          | 79 |
| CLUB CANCELLED                    | 28  | MEMBERSHIP DATA                              |                                                                                                    | 40 |
| OTHER                             | 117 |                                              | FAMILY MEMBERS PAYING HALF  DUES                                                                   | 40 |
| TOTAL                             | 149 |                                              |                                                                                                    |    |