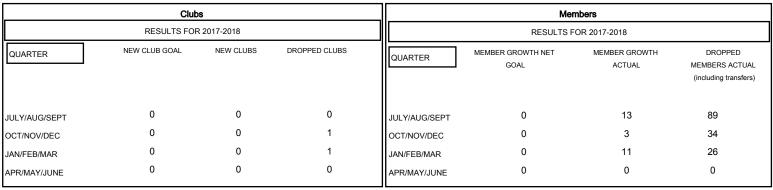

## MONTHLY MEMBERSHIP PROGRESS REPORT

District 43 Y

Results as of: 01/31/2018

## GMT: STEVE ANTON LOCATION KENTUCKY GMT CA



## GOALS AND ACTUAL NEW CLUBS CUMULATIVE



## GOALS AND ACTUAL MEMBERS CUMULATIVE



| DROPPED CLUBS: 2  DROPPED MEMBERS |     | 9 CLUBS OF 27 ADDED 1 OR MORE<br>NEW MEMBERS | GENDER DISTRIBUTION  MALE 412 (70.67%)  FEMALE 171 (29.33%)  Women Percentage Fiscal Year Goal: 0% |    |
|-----------------------------------|-----|----------------------------------------------|----------------------------------------------------------------------------------------------------|----|
| DECEASED                          | 4   | CLICK HERE FOR CUMULATIVE                    | TOTAL FAMILY UNIT MEMBERS                                                                          | 79 |
| CLUB CANCELLED                    | 28  | MEMBERSHIP DATA                              |